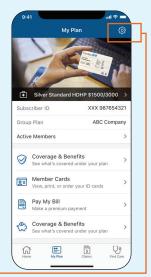

## To get started, follow these simple steps:

Download the Excellus BCBS app and register your online account.

Open your Excellus BCBS app and click the settings icon on the top right.

**Click Member Apps** from the dropdown menu.