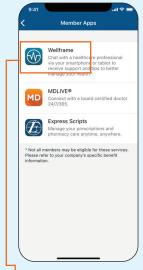

## GET READY FOR A MORE CONVENIENT HEALTH CARE EXPERIENCE

## Your Wellframe® quick start guide

Free to all Excellus BlueCross BlueShield members, the Wellframe App gives you instant access to a dedicated care manager, dietitians, nurses, and other health care professionals to help you meet your health and wellness goals.

## To get started, follow these simple steps:



Download the Excellus BCBS app and register your online account.



Open your Excellus BCBS app and click the settings icon on the top right.



**Click Member Apps** from the dropdown menu.



Click Wellframe® and enter code "excelluswelcome" to download.



## Health care experts and support at your fingertips

Once you download Wellframe, you're ready to:

- Connect with a dedicated care manager
- Create a personalized health plan and track progress
- Text with health care professionals at any time
- Receive daily tips, reminders, and videos
- Join programs based on your health needs for additional support



Our Health Plan complies with federal civil rights laws. We do not discriminate on the basis of race, color, origin, age, disability, or sex. Atención: Si habla español, contamos con ayuda gratuita de idiomas disponible para usted. Consulte el documento adjunto para ver las formas en que puede comunicarse con nosotros. 注意:如果您说中文,我们可为您提供免费的语言协助。请 参见随附的文件以获取我们的联系方式。

Exce