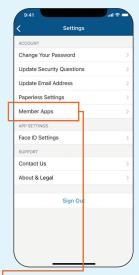

## To get started, follow these simple steps:

Download the Excellus BCBS app and register your online account.

Open your Excellus BCBS app and click the settings icon on the top right.

**Click Member Apps** from the dropdown menu.