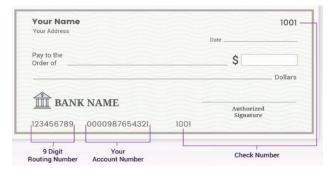

## **Direct Deposit**

Employees at RIT are highly encouraged to sign up for Direct Deposit.

> Please refer to this short video on How to Set Up RIT Direct Deposit

- ➤ During the week that payroll is processed, users will encounter a message that states, "Direct Deposit details cannot be changed". *Changes can be made <u>after</u> the next pay date*. Click here to reference the <u>Payroll Schedules</u>.
- ➤ After set up, A PAPER CHECK WILL BE MAILED TO YOUR ADDRESS ON FILE until your bank verifies your account details.
  - Before you begin, do you have the required information to set up or change your Direct Deposit?
    - ➤ Name of the Banking Institution
    - > Transit Code (or Routing Number)
    - Account Type (Checking or Savings)
    - Account Number

If you do not know these details, please contact your Banking Institution

Direct Deposit Page 1 of 2