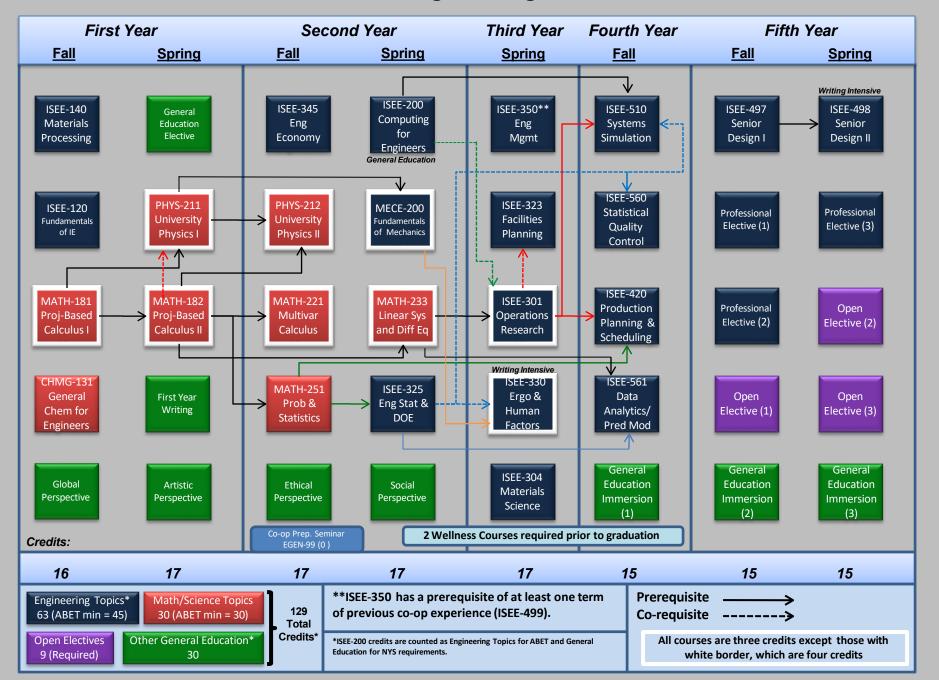

## **BS Industrial Engineering Curriculum**

This planning document is a tool to help you visualize your course sequence. Please refer to your AAR for a complete overview of your degree requirements. Course names and numbers are subject to change.