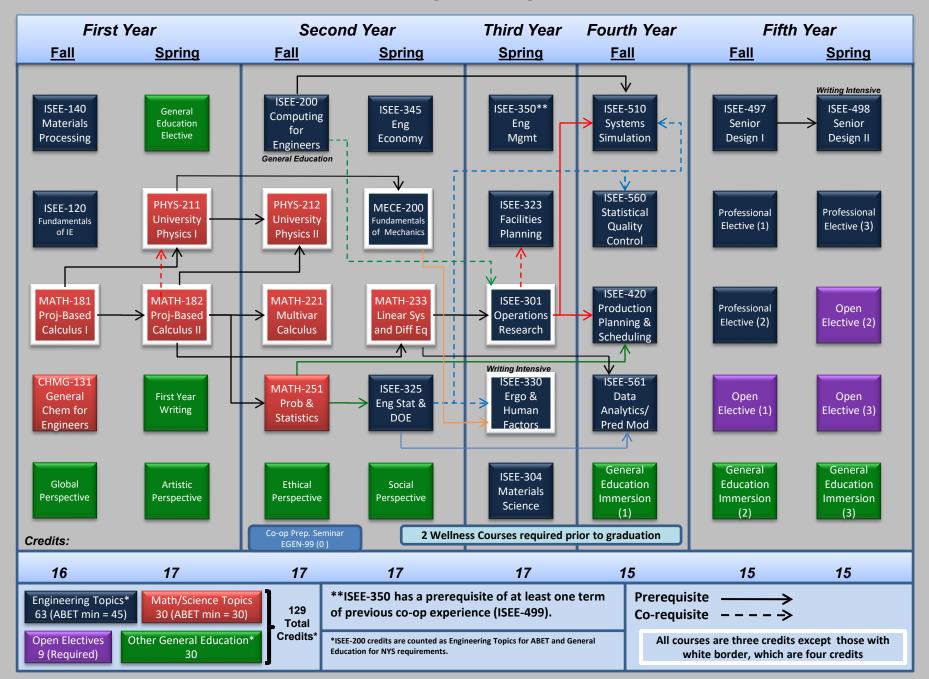

## **BS Industrial Engineering Curriculum**

This planning document is a tool to help you visualize your course sequence. Please refer to your AAR for a complete overview of your degree requirements. Course names and numbers are subject to change.