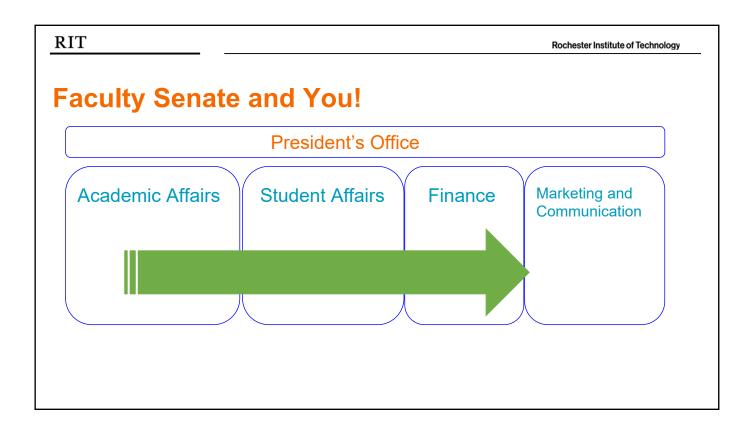

## **Faculty Senate**

- RIT policies supersede department contracts and college policies.
- Your college's tenure policies are reviewed and approved by the senate before being updated.
- Senate is involved in all aspects of governance, and has the ability to influence areas outside of policy.
- Your senators are there to help you!