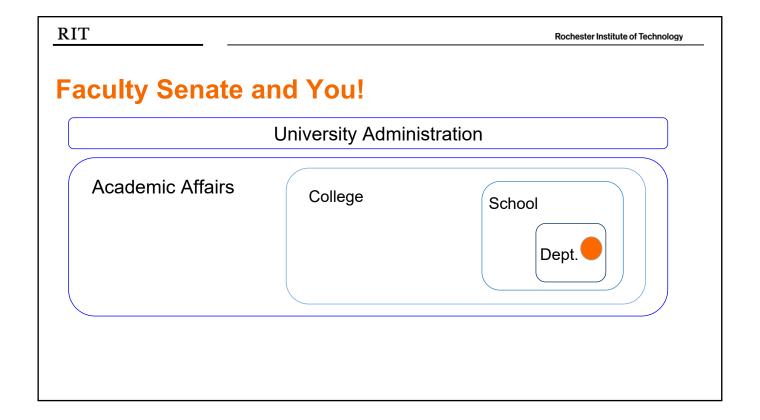

## **Faculty Senate**

- RIT policies supersede department contracts and college policies.
- Your college's tenure policies are reviewed and approved by the senate before being updated.
- Senate is involved in all aspects of governance, and has the ability to influence areas outside of policy.
- Your senators are there to help you!