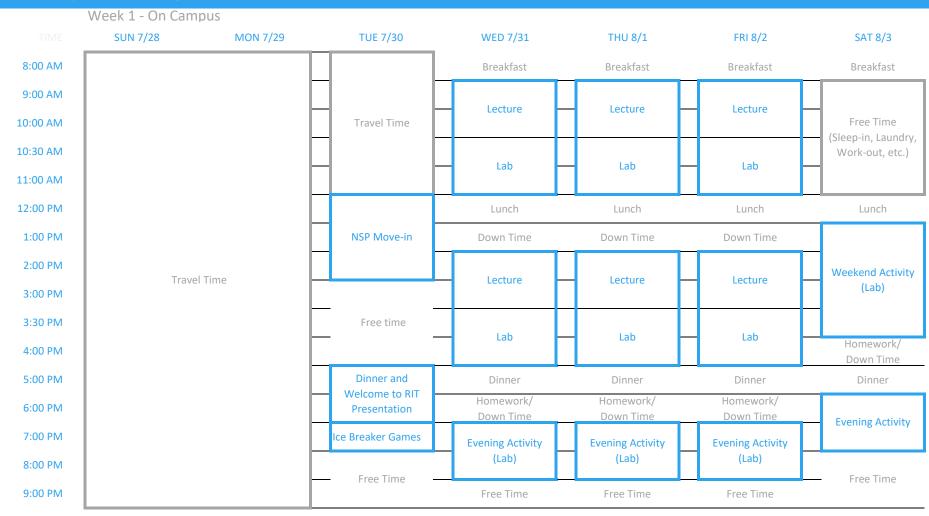

## Three-week Schedule = 2 Lecture/2 Lab Hours New Signers Program 2024

Week 2 - On Campus

|          | SUN 8/4                                | MON 8/5                | TUE 8/6                | WED 8/7                   | THU 8/8                | FRI 8/9                | SAT 8/10                                              |
|----------|----------------------------------------|------------------------|------------------------|---------------------------|------------------------|------------------------|-------------------------------------------------------|
| 8:00 AM  | Breakfast                              | Breakfast              | Breakfast              | Breakfast                 | Breakfast              | Breakfast              | Breakfast                                             |
| 9:00 AM  |                                        | Lecture                | Lecture                | Lecture                   | Lecture                | Lecture                | Free Time<br>— (Sleep-in, Laundry,<br>Work-out, etc.) |
| 10:00 AM | Free Time                              |                        |                        |                           |                        |                        |                                                       |
| 10:30 AM | (Sleep-in, Laundry,<br>Work-out, etc.) | Lab -                  | — Lab                  | Lab                       | Lab                    | Lab                    |                                                       |
| 11:00 AM |                                        |                        |                        |                           |                        |                        |                                                       |
| 12:00 PM | Lunch                                  | Lunch                  | Lunch                  | Lunch                     | Lunch                  | Lunch                  | Lunch                                                 |
| 1:00 PM  |                                        | Down Time              | Down Time              | Down Time                 | Down Time              | Down Time              | Weekend Activity (Lab)                                |
| 2:00 PM  | Weekend Activity                       | Lecture                | Lecture                | Lecture                   | Lecture                | Lecture                |                                                       |
| 3:00 PM  | (Lab)  Homework/ Down Time             |                        |                        |                           |                        |                        |                                                       |
| 3:30 PM  |                                        | Lab -                  | Lab                    | Lab                       | Lab                    | Lab                    |                                                       |
| 4:00 PM  |                                        |                        |                        |                           |                        |                        | Homework/<br>Down Time                                |
| 5:00 PM  | Dinner                                 | Dinner                 | Dinner                 | Dinner                    | Dinner                 | Dinner                 | Dinner                                                |
| 6:00 PM  | Evening Activity                       | Homework/<br>Down Time | Homework/<br>Down Time | Homework/<br>Down Time    | Homework/<br>Down Time | Homework/<br>Down Time | Evoning Activity                                      |
| 7:00 PM  |                                        | Evening Activity (Lab) | Evening Activity       | Evening Activity<br>(Lab) | Evening Activity (Lab) | Evening Activity (Lab) | Evening Activity                                      |
| 8:00 PM  | Free Time                              |                        | (Lab)                  |                           |                        |                        | Free Time                                             |
| 9:00 PM  | - riee iiiie -                         | Free Time              | Free Time              | Free Time                 | Free Time              | Free Time              |                                                       |