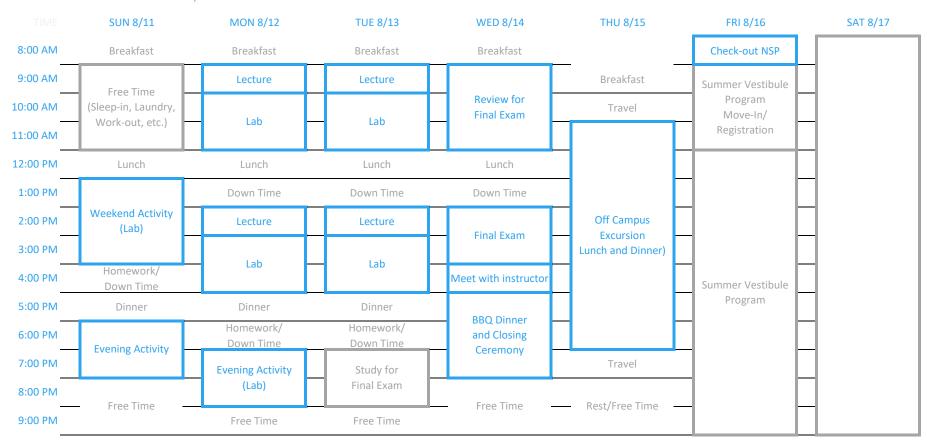

n Time | Evoning Activity                                      |
| 7:00 PM  |                                        | Evening Activity (Lab) | Evening Activity       | Evening Activity<br>(Lab) | Evening Activity (Lab) | Evening Activity (Lab) | Evening Activity                                      |
| 8:00 PM  | Free Time                              |                        | (Lab)                  |                           |                        |                        | Free Time                                             |
| 9:00 PM  | - riee iiiie -                         | Free Time              | Free Time              | Free Time                 | Free Time              | Free Time              |                                                       |

Week 3 - On Campus