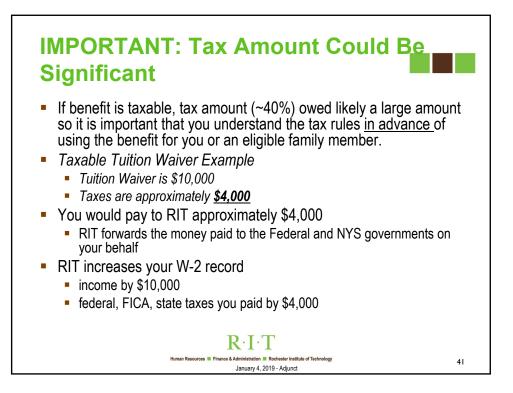

Plan pays 80%, you pay 20%      |  |  |
| Restorative Plan Maximum<br>(paid by plan in a calendar<br>year) | \$1,250                                                                | \$2,500                         |  |  |
| Orthodontia (lifetime maximum)                                   | \$1,250 for children under age 19                                      | \$2,500 for children and adults |  |  |
| <b>REMINDER</b> : except in ve<br>election until the enrollme    | ery limited situations, you can ma<br>nt for calendar year 2021.       | ake no changes in your          |  |  |
|                                                                  | dentist complete a pre-determina<br>ocket costs for minor or major res |                                 |  |  |